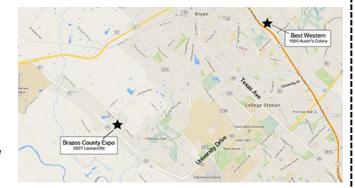

## Saturday, August 8, 2015

Brazos County Expo Center, 5827 Leonard Rd, Bryan, TX 77807

Lodging: Best Western Premier, Old Town Center, Bryan \$109.00 + tax through July 25<sup>th</sup>.

Sleeping Room Reservation Method: (979) 731-5300, PRESS 3 for Front Desk, Ask for Texas Bluebird and code TBS
1920 Austin's Colony Parkway, Bryan TX 77820 Rate effective until rooms sell out or July 25<sup>th</sup>, whichever comes first.